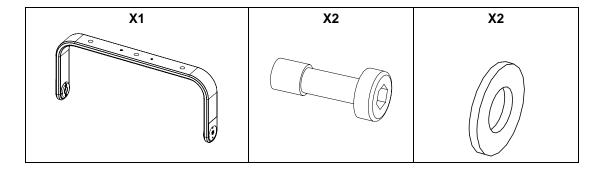

## **Contents:**

Weight: 1 kg / 2.2 lb

- Keep this document.Observe all warnings and cautions.

#### Use:

Remove the M10 inserts from each side.

Place HBRK365 on ePS6, use only fasteners provided. Tight properly.

Place on CLADAPT, use the 2 guides. Tight with the fasteners provided with CLADAPT.

Place on WM200. Tight with the screw provided with WM200.