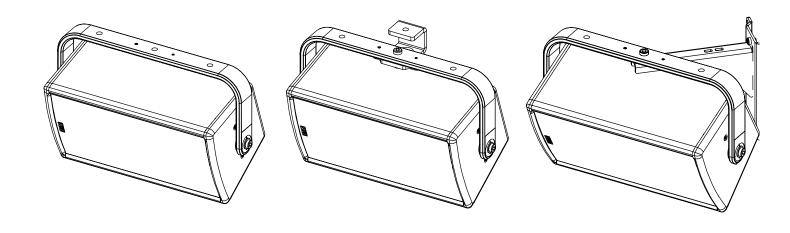

#### Use:

Remove the M10 inserts from each side.

Place HBRK365 on ePS6, use only fasteners provided. Tight properly.

Place on CLADAPT, use the 2 guides. Tight with the fasteners provided with CLADAPT.

Place on WM200. Tight with the screw provided with WM200.