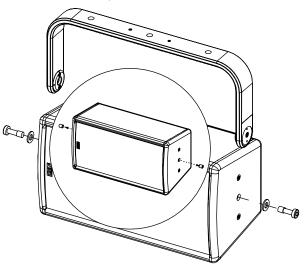

### Safety

For permanent installation, use the provided thread lock coated screws.

Please, select screws and mounting location supporting 4 times the system weight.

Inspect bolted assemblies periodically.

#### Use:

Remove the M10 inserts from each side.

Place HBRK365 on ePS6, use only fasteners provided. Tight properly.

Place on CLADAPT, use the 2 guides. Tight with the fasteners provided with CLADAPT.

Place on WM200. Tight with the screw provided with WM200.