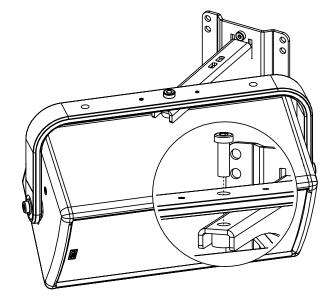

#### Use:

Remove the M10 inserts from each side.

Place HBRK365 on ePS6, use only fasteners provided. Tight properly.

Place on CLADAPT, use the 2 guides. Tight with the fasteners provided with CLADAPT.

Place on WM200. Tight with the screw provided with WM200.