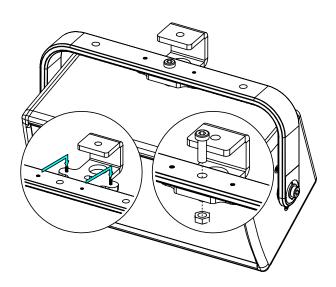

#### Use:

Remove the M10 inserts from each side.

Place HBRK365 on ePS6, use only fasteners provided. Tight properly.

Place on CLADAPT, use the 2 guides. Tight with the fasteners provided with CLADAPT.

Place on WM200. Tight with the screw provided with WM200.