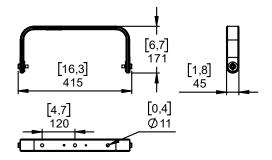

# Horizontal bracket 365mm



## **Contents:**



Weight: 1 kg / 2.2 lb





- Keep this document.Observe all warnings and cautions.



#### **Dimensions:**



### Safety

For permanent installation, use the provided thread lock coated screws.

Please, select screws and mounting location supporting 4 times the system weight.

Inspect bolted assemblies periodically.

#### Use:

Remove the M10 inserts from each side.

Place HBRK365 on ePS6, use only fasteners provided. Tight properly.



Place on CLADAPT, use the 2 guides. Tight with the fasteners provided with CLADAPT.

Place on WM200. Tight with the screw provided with WM200.





- . NEXO cannot accept responsibility for accidents caused by any factor other than defects in this product itself.
- Please check the web site <u>nexo-sa.com</u> for the latest update.



- Read this document before using.
- Keep this document.
- Observe all warnings and cautions.