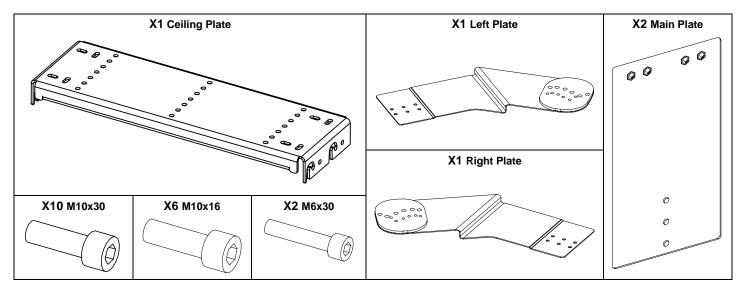

#### Implementation of a L18

- Read this document before using.
- Keep this document.

- Observe all warnings and cautions.

Place P15 between the plates, position at the chosen angle, fasten with M10x30 screws and secure with M6x30 screws.