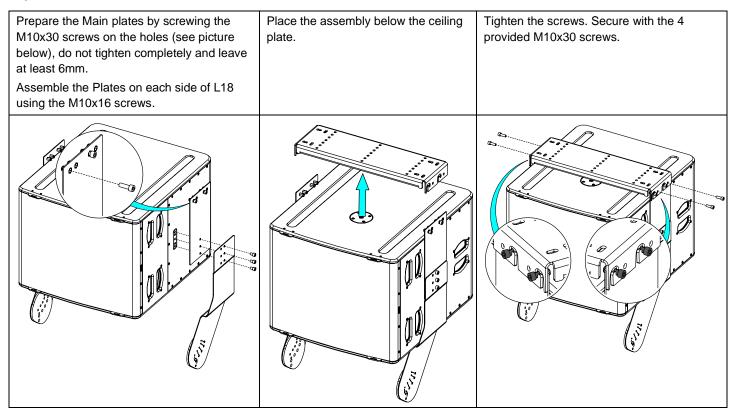

#### Implementation of a L18

- Read this document before using.
- Keep this document.

- Observe all warnings and cautions.

Place P15 between the plates, position at the chosen angle, fasten with M10x30 screws and secure with M6x30 screws.