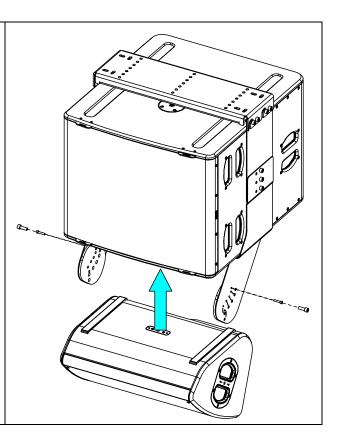

#### Implementation of a L18

- Read this document before using.
- Keep this document.

- Observe all warnings and cautions.

Place P15 between the plates, position at the chosen angle, fasten with M10x30 screws and secure with M6x30 screws.