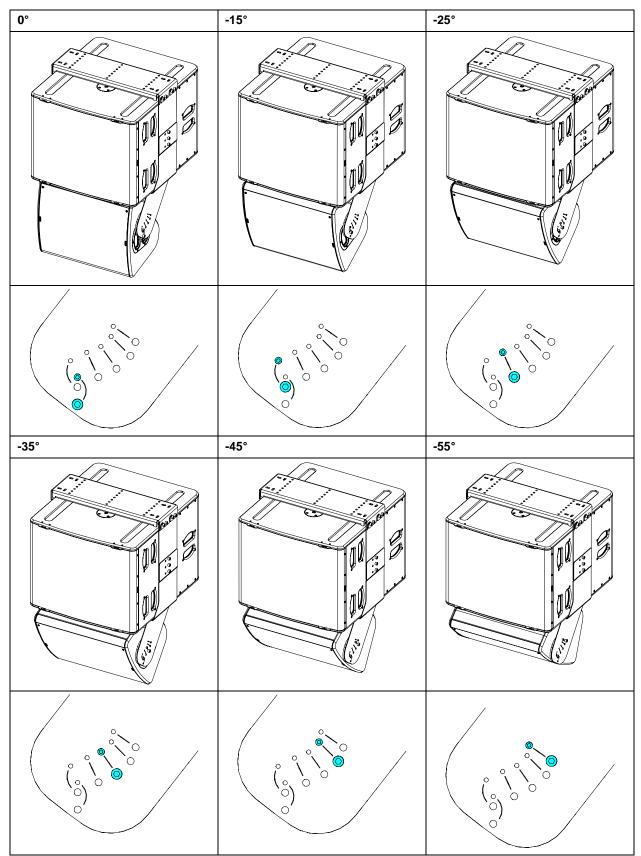

#### **PNI-P15TOL18** frame tilt

| P15  | Holes 1 | Holes 2 | Holes 3 | Holes 4 | Holes 5 | Holes 6 | Holes 7 |
|------|---------|---------|---------|---------|---------|---------|---------|
| 0°   | 3,0°    | -0,5°   | -4,0°   | -7,5°   | -11,0°  | -14,0°  | -17,5°  |
| -15° | 3,0°    | -0,5°   | -4,0°   | -7,5°   | -11,0°  | -14,0°  | -17,5°  |
| -25° | 4,0°    | 0,5°    | -3,0°   | -6,5°   | -10,0°  | -13,5°  | -16,5°  |
| -35° | 5,0°    | 1,5°    | -2,5°   | -6,0°   | -9,0°   | -12,5°  | -16,0°  |
| -45° | 5,5°    | 2,0°    | -1,5°   | -5,0°   | -8,5°   | -12,0°  | -15,5°  |
| -55° | 5,5°    | 2,0°    | -1,5°   | -5,0°   | -8,5°   | -12,0°  | -15,5°  |

Note 1 : Holes 1 are those toward F.O.H.

Note 2 : All angles measurements have been done without cables weight.

Note 3 : Angles are in relation to Horizontal position (0°)

- Read this document before using.