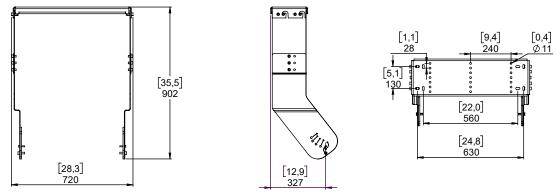

# PNI-P15TOL18

DP5578 – 01b - DI



# P15 Under L18 Rigging System



## Contents:



### Weight: 21 kg / 46.2 lb



- Read this document before using.
- Keep this document.
- Observe all warnings and cautions.



#### **Dimensions:**



#### For fixation, you have the choice between M8 and M10

#### WARNINGS

Ensure that the mounting location and fasteners can support at least 4 times the weight of all the installed cabinets, auxiliary equipment and cables.

Use only the provided screws (thread lock coated) and accessories.

#### Implementation of a L18





- Read this document before using.
- Keep this document.

- Observe all warnings and cautions.



Place P15 between the plates, position at the chosen angle, fasten with M10x30 screws and secure with M6x30 screws.



#### **PNI-P15TOL18** frame tilt

| P15  | Holes 1 | Holes 2 | Holes 3 | Holes 4 | Holes 5 | Holes 6 | Holes 7 |
|------|---------|---------|---------|---------|---------|---------|---------|
| 0°   | 3,0°    | -0,5°   | -4,0°   | -7,5°   | -11,0°  | -1