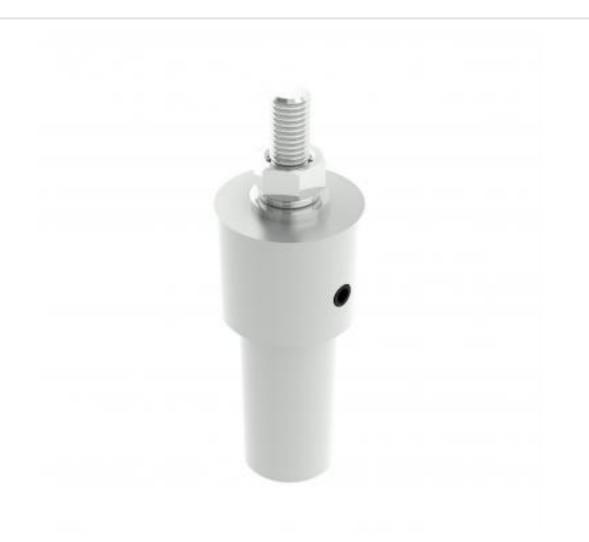

## REF129-Z | Followspot Spigot

A spigot mount for followspot units

- Followspot mounts to spigot
- Mount attaches to pole or stand
- Spigot secured by M10 male thread

## REF129-Z | Followspot Spigot

Product category: ACCESSORIES AND SPARES

**W | L | H/D (mm)**: 38.00 | 115.99 | 38.00

Shipping weight (gms): 300
Mount position: Bottom

Mount type: 29mm Spigot

Bracket location: N/A
Drop (mm) N/A