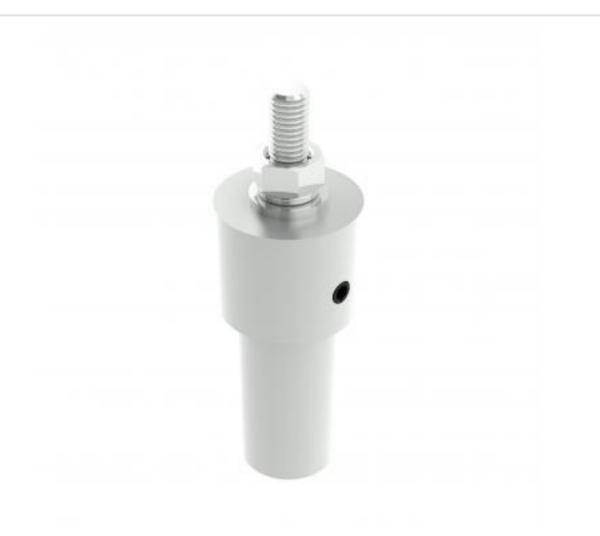

## REF129-Z | Followspot Spigot

A spigot mount for followspot units

- Followspot mounts to spigot
- Mount attaches to pole or stand
- Spigot secured by M10 male thread

## REF129-Z | Followspot Spigot

Product category: ACCESSORIES AND SPARES

**W | L | H/D (mm)**: 38.00 | 115.99 | 38.00

Shipping weight (gms): 300
Mount position: Bottom

Mount type: 29mm Spigot

Bracket location: N/A
Drop (mm) N/A