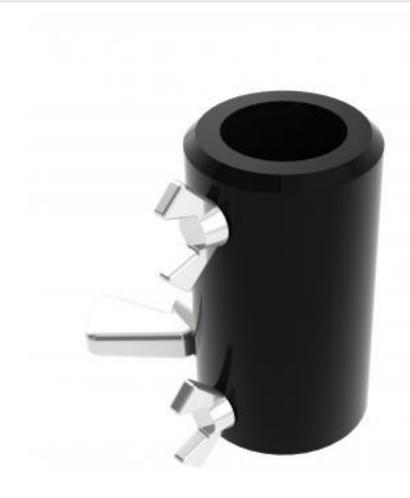

## REF135-B | Stand Top

## A 32mm stand top for spigot mounting

- Mount attaches to pole or stand
- Suits short 29mm spigots

## REF135-B | Stand Top

Product category:

ACCESSORIES AND SPARES

**W | L | H/D (mm):** 87.37 | 95.25 | 78.45

Shipping weight (gms): Mount position:

350 Bottom

Mount type:

Spigot