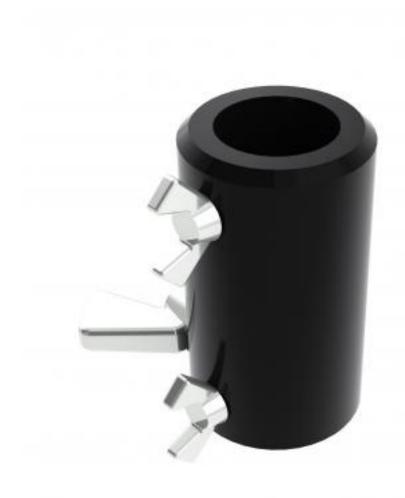

## REF135-B | Stand Top

## A 32mm stand top for spigot mounting

- Mount attaches to pole or stand
- Suits short 29mm spigots

## REF135-B | Stand Top

Product category:

ACCESSORIES AND SPARES

**W | L | H/D (mm):** 87.37 | 95.25 | 78.45

Shipping weight (gms): Mount position:

350 Bottom

Mount type:

Spigot