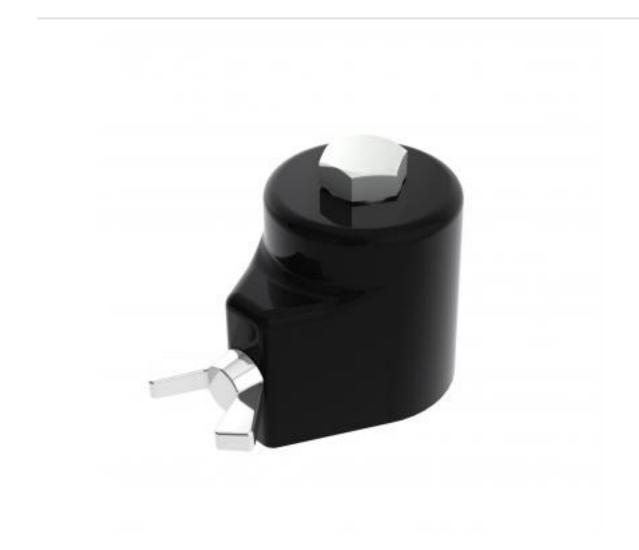

## REF14.2-B | Top Cap Casting

## A versatile 32mm top cap for multiple mounting options

- Mount attaches to pole or stand
- Securing bolt can be reversed for male/female fixing

## Compatible with manufacturer/model:

Generic

| Materials of construction: | Powder coated cast aluminium |
|----------------------------|------------------------------|
|----------------------------|------------------------------|

Max weight (kg): 40.00

)

Manufacturing address: Powerdrive Drum Company Ltd • Unit M1 Cherrycourt Way • Stanbridge Road Leighton Buzzard • Bedfordshire • LU7 4UH • UK T: +44 (0)1525 370292 • F: +44 (0)1525 852126