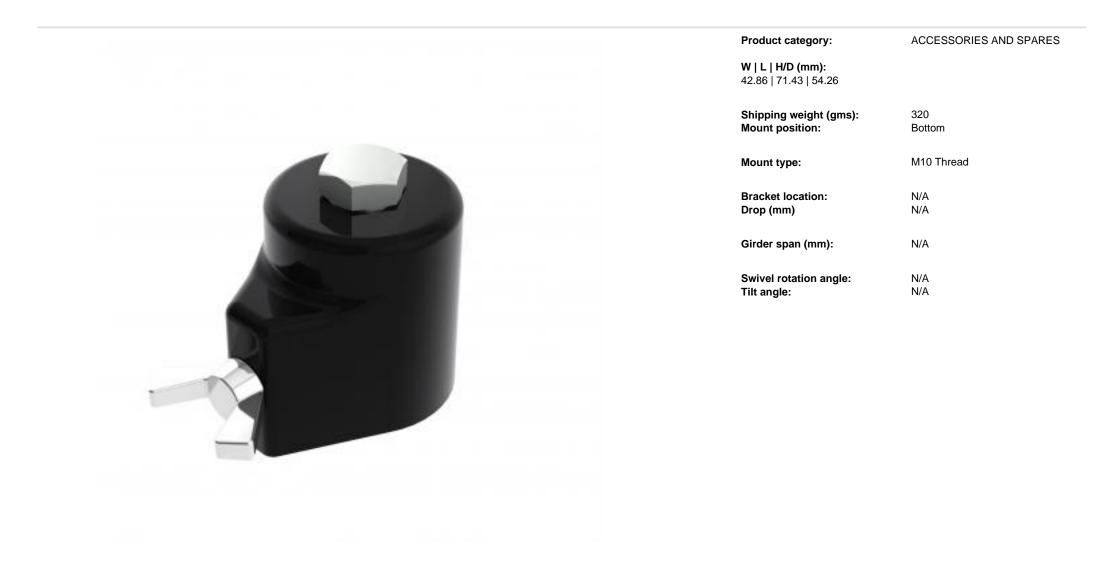

## REF14.2-B | Top Cap Casting

## A versatile 32mm top cap for multiple mounting options

- Mount attaches to pole or stand
- Securing bolt can be reversed for male/female fixing

## Compatible with manufacturer/model:

Generic

| Materials of construction: | Powder coated cast aluminium |
|----------------------------|------------------------------|
|----------------------------|------------------------------|

Max weight (kg): 40.00

)

Manufacturing address: Powerdrive Drum Company Ltd • Unit M1 Cherrycourt Way • Stanbridge Road Leighton Buzzard • Bedfordshire • LU7 4UH • UK T: +44 (0)1525 370292 • F: +44 (0)1525 852126