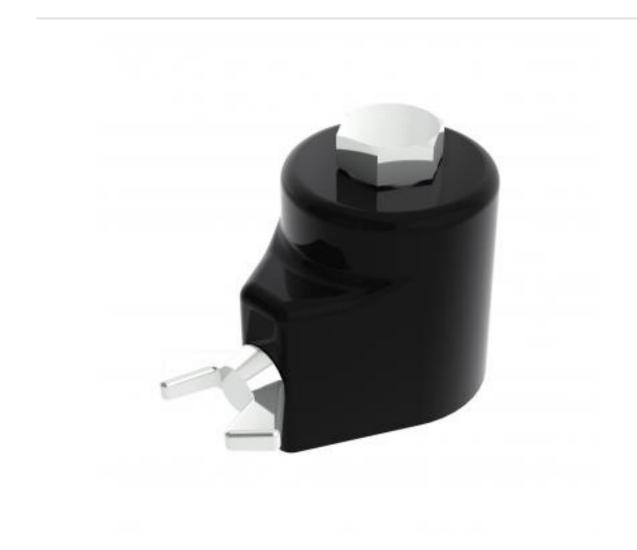

## REF14.3-B | Top Cap Casting

## A versatile 32mm top cap for multiple mounting options

- Mount attaches to pole or stand
- Securing bolt can be reversed for male/female fixing

## Compatible with manufacturer/model:

Generic

| Materials of construction: Powder c | oated cast aluminium |
|-------------------------------------|----------------------|
|-------------------------------------|----------------------|

## REF14.3-B | Top Cap Casting

| Product category:                                 | ACCESSORIES AND SPARES |
|---------------------------------------------------|------------------------|
| <b>W   L   H/D (mm):</b><br>42.86   71.44   55.38 |                        |
| Shipping weight (gms):<br>Mount position:         | 250<br>Bottom          |
| Mount type:                                       | M12 Thread             |
| Bracket location:<br>Drop (mm)                    | N/A<br>N/A             |
| Girder span (mm):                                 | N/A                    |
| Swivel rotation angle:<br>Tilt angle:             | N/A<br>N/A             |