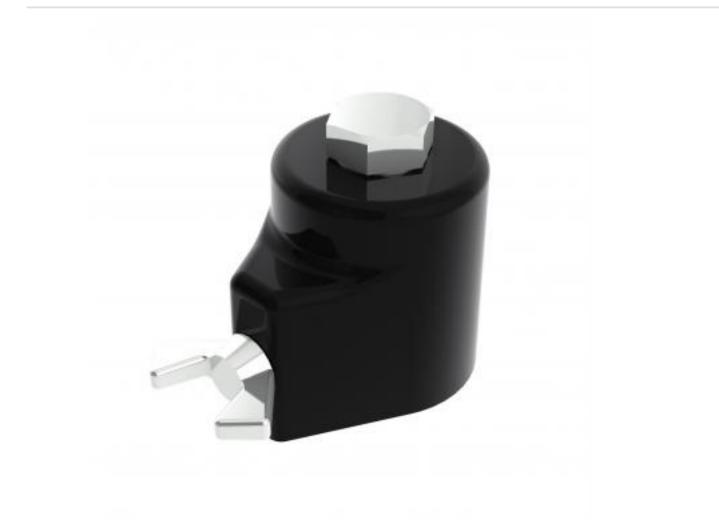

## REF14.3-B | Top Cap Casting

## A versatile 32mm top cap for multiple mounting options

- Mount attaches to pole or stand
- Securing bolt can be reversed for male/female fixing

## Compatible with manufacturer/model:

Generic

| Materials of construction: Powder c | oated cast aluminium |
|-------------------------------------|----------------------|
|-------------------------------------|----------------------|

## REF14.3-B | Top Cap Casting

| Product category:                                 | ACCESSORIES AND SPARES |
|---------------------------------------------------|------------------------|
| <b>W   L   H/D (mm):</b><br>42.86   71.44   55.38 |                        |
| Shipping weight (gms):<br>Mount position:         | 250<br>Bottom          |
| Mount type:                                       | M12 Thread             |
| Bracket location:<br>Drop (mm)                    | N/A<br>N/A             |
| Girder span (mm):                                 | N/A                    |
| Swivel rotation angle:<br>Tilt angle:             | N/A<br>N/A             |