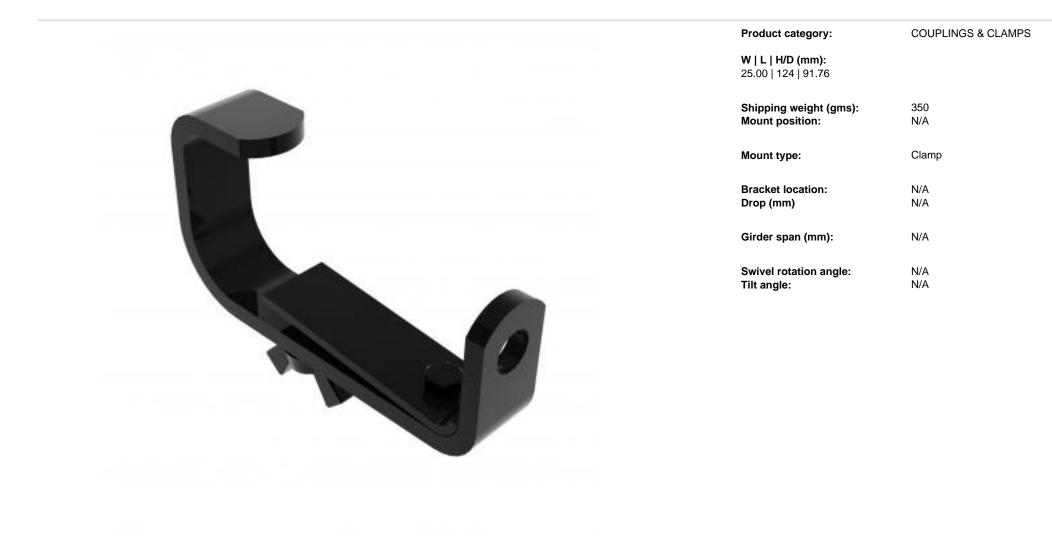

## REF15-B | Superclamp

## Clamp for 48mm - 51 mm tube

•

## Compatible with manufacturer/model:

Generic

Materials of construction: Powder coated mild steel

Max weight (kg): 50.00

Manufacturing address: Powerdrive Drum Company Ltd • Unit M1 Cherrycourt Way • Stanbridge Road Leighton Buzzard • Bedfordshire • LU7 4UH • UK T: +44 (0)1525 370292 • F: +44 (0)1525 852126 POWER DRIVE