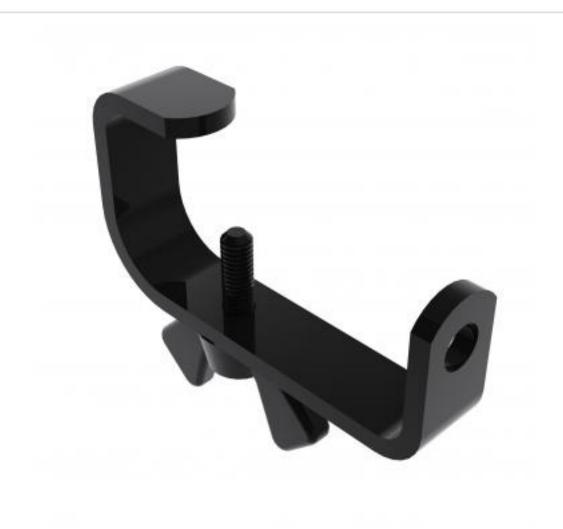

## REF19-B | Hook Clamp

Hook clamp for 48mm to 51 mm tube

Includes wingscrew

## REF19-B | Hook Clamp

COUPLINGS & CLAMPS Product category:

W | L | H/D (mm): 25.00 | 124 | 103.58

Shipping weight (gms): 310 Mount position: N/A

Mount type: Clamp

**Bracket location:** N/A Drop (mm) N/A

Girder span (mm): N/A