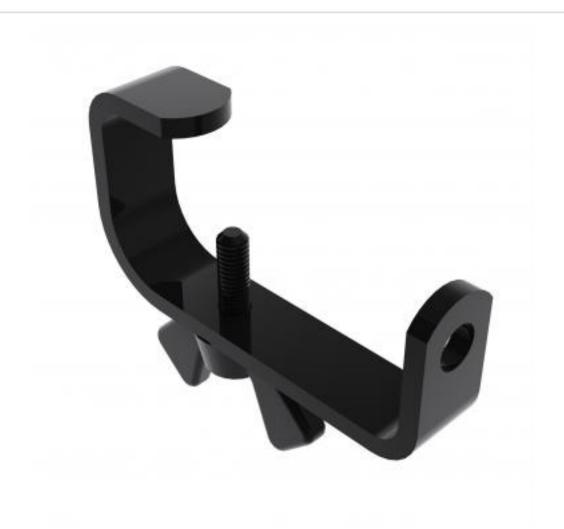

## REF19-B | Hook Clamp

Hook clamp for 48mm to 51 mm tube

Includes wingscrew

## REF19-B | Hook Clamp

COUPLINGS & CLAMPS Product category:

W | L | H/D (mm): 25.00 | 124 | 103.58

Shipping weight (gms): 310 Mount position: N/A

Mount type: Clamp

**Bracket location:** N/A Drop (mm) N/A

Girder span (mm): N/A