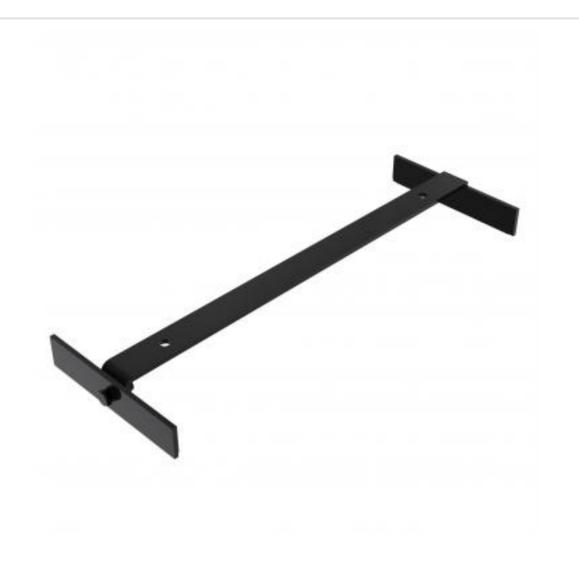

## REF203-B | Floor Stand Double Hole

## Stand for mounting 2 luminares

- Self levelling floor stand
- Suited for single yoke luminaires

## REF203-B | Floor Stand Double Hole

Product category: TRIPODS & STANDS

**W | L | H/D (mm):** 204.00 | 585 | 46.00

Shipping weight (gms): 1,200 Mount position: N/A

Mount type: N/A

Bracket location: Floor Drop (mm) N/A