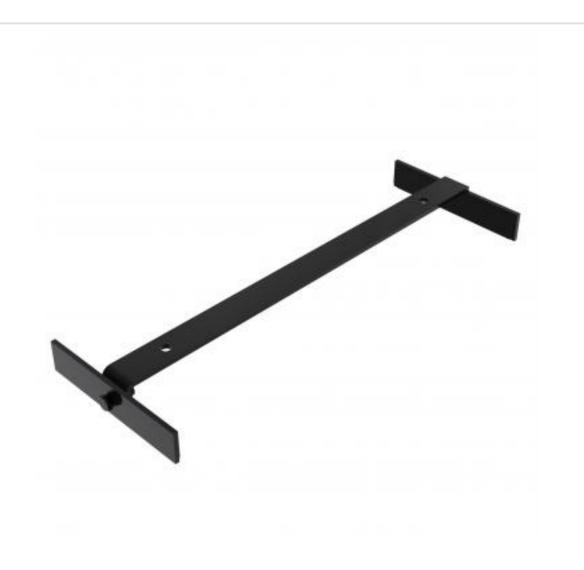

## REF203-B | Floor Stand Double Hole

## Stand for mounting 2 luminares

- Self levelling floor stand
- Suited for single yoke luminaires

## REF203-B | Floor Stand Double Hole

Product category: TRIPODS & STANDS

**W | L | H/D (mm):** 204.00 | 585 | 46.00

Shipping weight (gms): 1,200 Mount position: N/A

Mount type: N/A

Bracket location: Floor Drop (mm) N/A