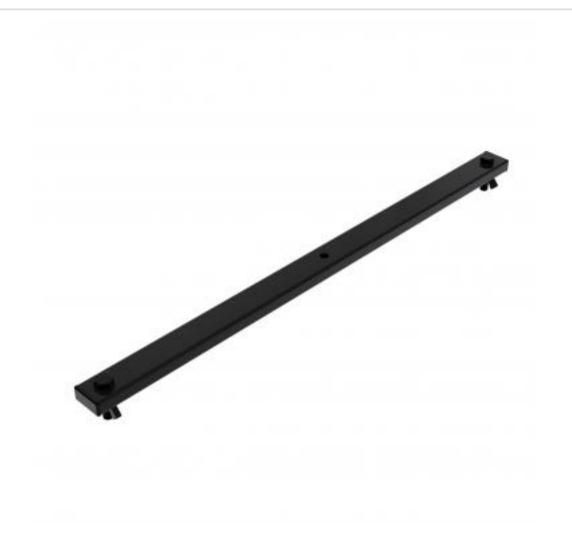

## REF25-B | Tee Bar

## Tee Bar 610mm

- 2 mounting points and mid hole
- Accepts a wide choice of mounts

## REF25-B | Tee Bar

Product category: T BARS & TUBES

**W | L | H/D (mm):** 34.90 | 617.59 | 46.63

Shipping weight (gms): 350 Mount position: N/A

Mount type: N/A

Bracket location: N/A
Drop (mm) N/A

Girder span (mm): N/A