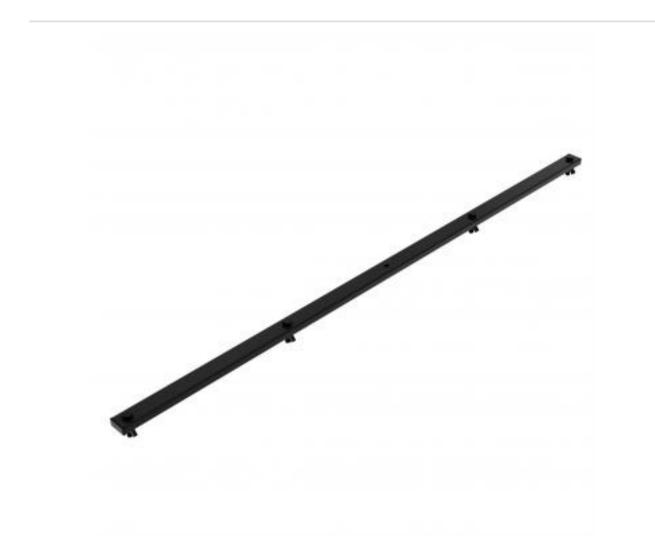

## REF29-B | Tee Bar

## Tee Bar 1220 mm

- 4 mounting points and mid hole
- · Accepts a wide choice of mounts

## Compatible with manufacturer/model:

Generic

Materials of construction: Powder coated mild steel

Max weight (kg): 40.00

Manufacturing address: Powerdrive Drum Company Ltd • Unit M1 Cherrycourt Way • Stanbridge Road Leighton Buzzard • Bedfordshire • LU7 4UH • UK T: +44 (0)1525 370292 • F: +44 (0)1525 852126 www.mypowerdrive.com • E&OE • All rights reserved • Powerdrive Drum Company Ltd 2015