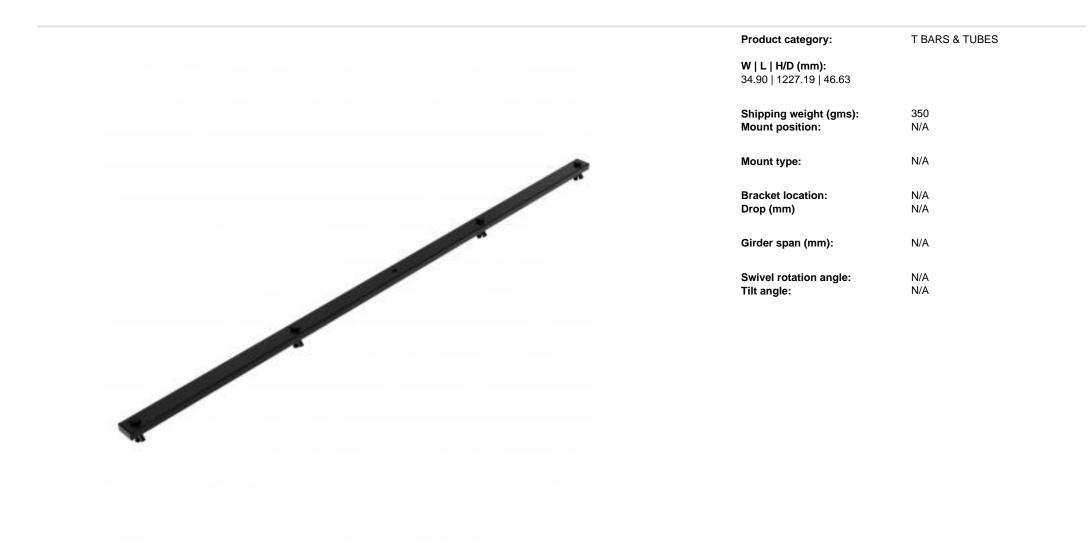

## REF29-B | Tee Bar

## Tee Bar 1220 mm

- 4 mounting points and mid hole
- · Accepts a wide choice of mounts

## Compatible with manufacturer/model:

Generic

Materials of construction: Powder coated mild steel

Max weight (kg): 40.00

Manufacturing address: Powerdrive Drum Company Ltd • Unit M1 Cherrycourt Way • Stanbridge Road Leighton Buzzard • Bedfordshire • LU7 4UH • UK T: +44 (0)1525 370292 • F: +44 (0)1525 852126 www.mypowerdrive.com • E&OE • All rights reserved • Powerdrive Drum Company Ltd 2015