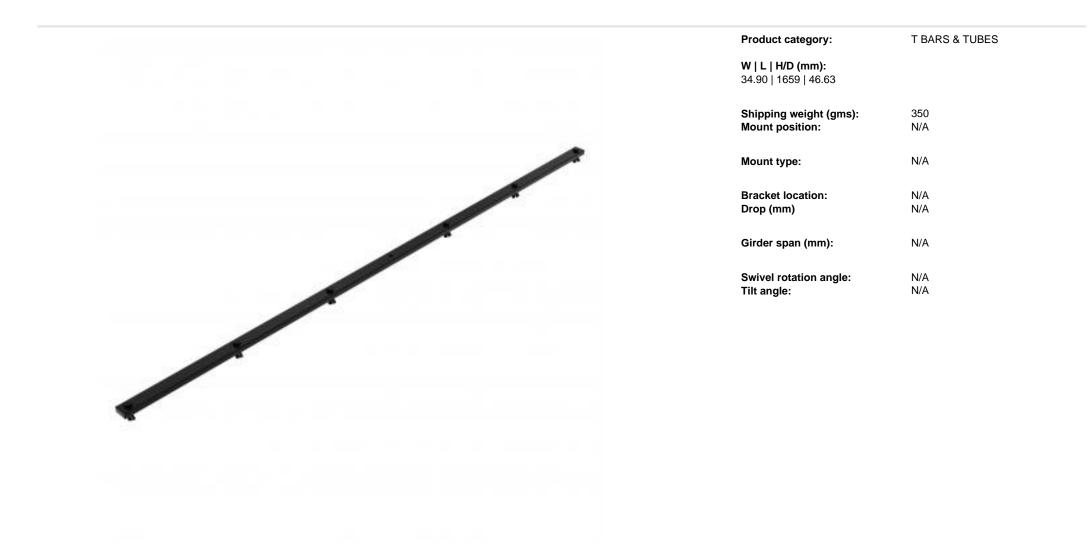

## REF31-B | Tee Bar

## Tee bar for audio or lighting

- 6 mounting points and mid hole
- Accepts a wide choice of mounts

## Compatible with manufacturer/model:

Generic

Materials of construction: Powder coated mild steel

Max weight (kg): 40.00

0

Manufacturing address: Powerdrive Drum Company Ltd • Unit M1 Cherrycourt Way • Stanbridge Road Leighton Buzzard • Bedfordshire • LU7 4UH • UK T: +44 (0)1525 370292 • F: +44 (0)1525 852126 www.mypowerdrive.com • E&OE • All rights reserved • Powerdrive Drum Company Ltd 2015