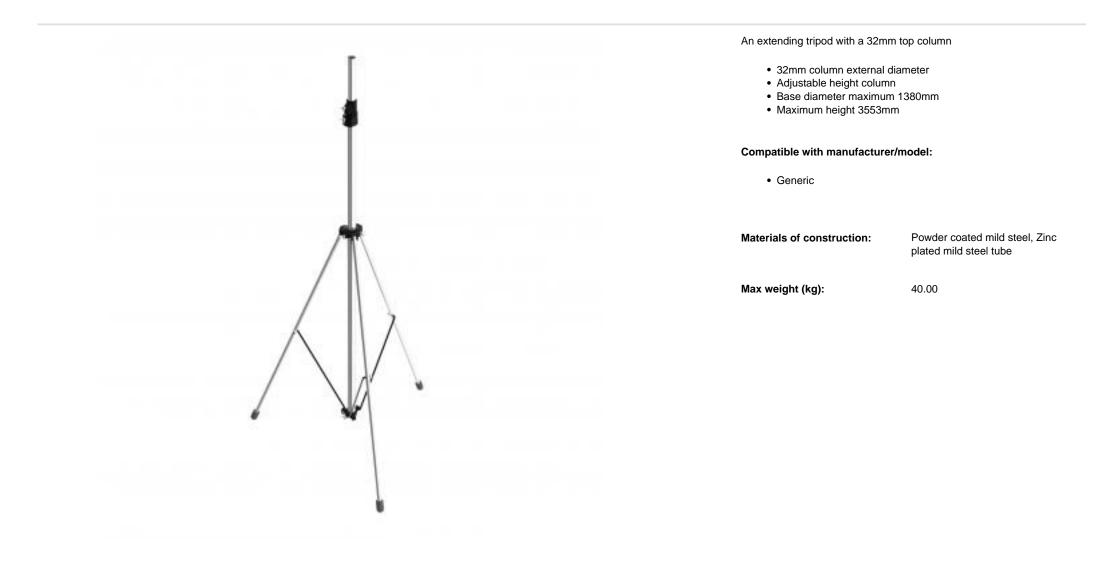

## REF40-Z | Telescopic Tripod Lighting Stand

Manufacturing address: Powerdrive Drum Company Ltd • Unit M1 Cherrycourt Way • Stanbridge Road Leighton Buzzard • Bedfordshire • LU7 4UH • UK T: +44 (0)1525 370292 • F: +44 (0)1525 852126 www.mypowerdrive.com · E&OE · All rights reserved · Powerdrive Drum Company Ltd 2015