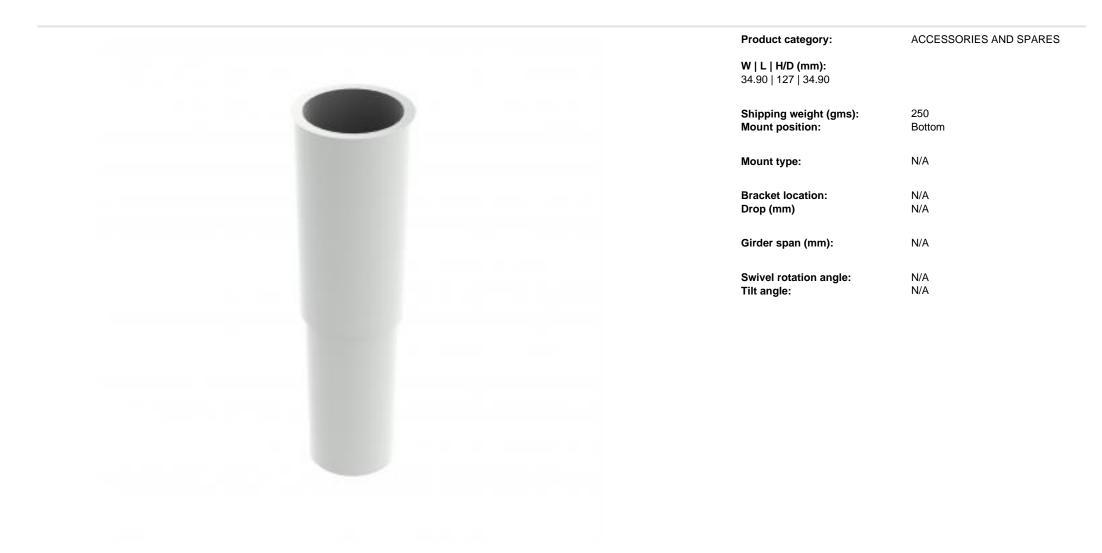

## REF57-Z | Column Adaptor

An adaptor to provide a 32mm top mount

• Steps up 29mm i/d to 32mm o/d top mount

Compatible with manufacturer/model:

Generic

Materials of construction: Zinc plated mild steel

Max weight (kg): 85.00