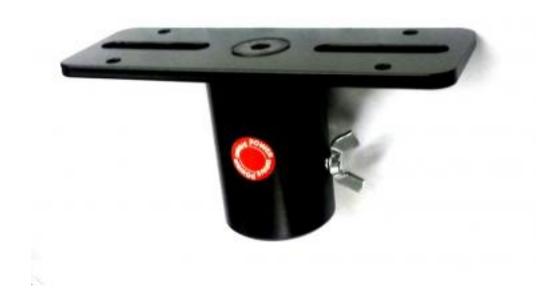

## REF7-B | External Stand Top

## 35mm Stand top

- Fits to top of stand
- Mounting plate provides secure attachment

## REF7-B | External Stand Top

Product category: ACCESSORIES AND SPARES

**W | L | H/D (mm):** 83.50 | 174.63 | 76.20

Shipping weight (gms): 526
Mount position: Bottom

Mount type: Spigot

Bracket location: N/A
Drop (mm) N/A