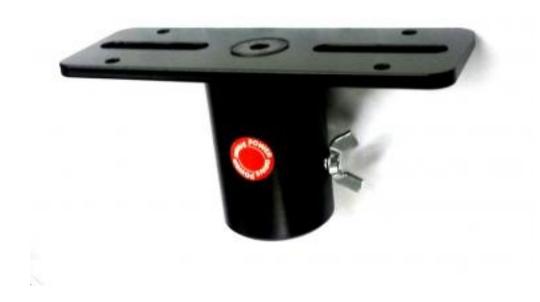

## REF7-B | External Stand Top

## 35mm Stand top

- Fits to top of stand
- Mounting plate provides secure attachment

## REF7-B | External Stand Top

Product category: ACCESSORIES AND SPARES

**W | L | H/D (mm):** 83.50 | 174.63 | 76.20

Shipping weight (gms): 526
Mount position: Bottom

Mount type: Spigot

Bracket location: N/A
Drop (mm) N/A