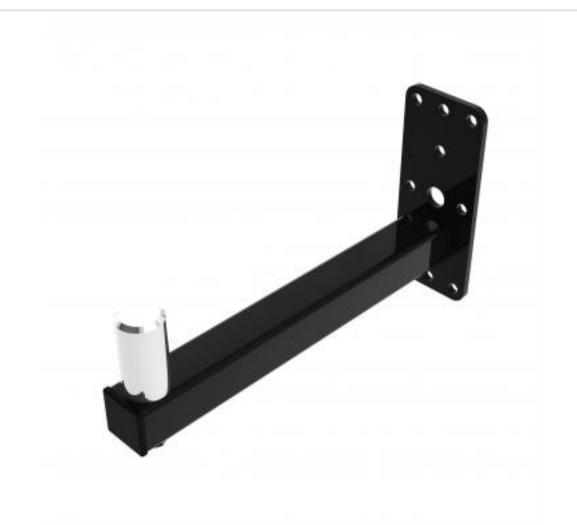

## WHY35-B | Bottom Mount Wall Bracket 35mm Spigot

A wall arm bracket allowing swivel adjustment only

- Bottom of speaker fixes to mount
- · Bracket mounts to wall

## WHY35-B | Bottom Mount Wall Bracket 35mm Spigot

Product category:

WALL

**W | L | H/D (mm)**: 80.00 | 348 | 190.00

Shipping weight (gms): 2,429
Mount position: Bottom

Mount type: Spigot

Bracket location: Wall Drop (mm) N/A

Girder span (mm): N/A

Swivel rotation angle:  $150^{\circ}$  Tilt angle: N/A

Manufacturing address:

Powerdrive Drum Company Ltd • Unit M1 Cherrycourt Way • Stanbridge Road Leighton Buzzard • Bedfordshire • LU7 4UH • UK T: +44 (0)1525 370292 • F: +44 (0)1525 852126