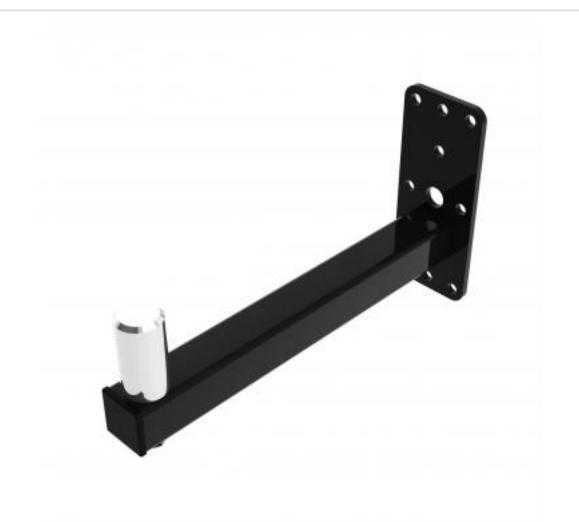

## WHY35-B | Bottom Mount Wall Bracket 35mm Spigot

A wall arm bracket allowing swivel adjustment only

- Bottom of speaker fixes to mount
- · Bracket mounts to wall

## WHY35-B | Bottom Mount Wall Bracket 35mm Spigot

Product category:

WALL

**W | L | H/D (mm)**: 80.00 | 348 | 190.00

Shipping weight (gms): 2,429
Mount position: Bottom

Mount type: Spigot

Bracket location: Wall Drop (mm) N/A

Girder span (mm): N/A

Swivel rotation angle:  $150^{\circ}$  Tilt angle: N/A

Manufacturing address:

Powerdrive Drum Company Ltd • Unit M1 Cherrycourt Way • Stanbridge Road Leighton Buzzard • Bedfordshire • LU7 4UH • UK T: +44 (0)1525 370292 • F: +44 (0)1525 852126