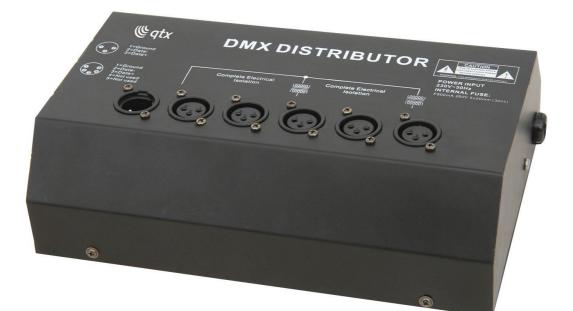

### Introduction

4 way DMX Booster/distributor with one input, loop through and four electrically opto-isolated outputs. Both DMX input and DMX output are provided with 3 pin XLR connectors, making it universally compatible with most lighting systems. This item is ideally used for splitting the signal over a large area or to isolating individual fixtures making it quick and easy to diagnose and fix faulty fixtures without the whole system failing.

- DMX Loop out or DMX terminated (supplied)
- 4 x Opto isolated DMX outputs (isolated in pairs, CH1&2, CH3&4)
- Powered by mains to boost signal over a long distance.