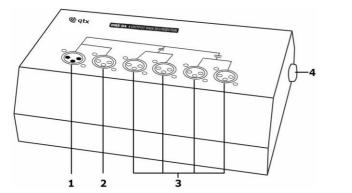

## Layout

### Introduction

4 way DMX Booster/distributor with one input, loop through and four electrically opto-isolated outputs. Both DMX input and DMX output are provided with 3 pin XLR connectors, making it universally compatible with most lighting systems. This item is ideally used for splitting the signal over a large area or to isolating individual fixtures making it quick and easy to diagnose and fix faulty fixtures without the whole system failing.

- DMX Loop out or DMX terminated (supplied)
- 4 x Opto isolated DMX outputs (isolated in pairs, CH1&2, CH3&4)
- Powered by mains to boost signal over a long distance.