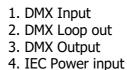

em ref: 154.101UK User Manual





Caution: Please read this manual carefully before operating Damage caused by misuse is not covered by the warranty

www.avsl.com

### Introduction

4 way DMX Booster/distributor with one input, loop through and four electrically opto-isolated outputs. Both DMX input and DMX output are provided with 3 pin XLR connectors, making it universally compatible with most lighting systems. This item is ideally used for splitting the signal over a large area or to isolating individual fixtures making it quick and easy to diagnose and fix faulty fixtures without the whole system failing.

- DMX Loop out or DMX terminated (supplied)
- 4 x Opto isolated DMX outputs (isolated in pairs, CH1&2, CH3&4)
- Powered by mains to boost signal over a long distance.

## Layout





### WARNING: BEFORE USE

This item is for professional use only. Please take note of the following instructions before using this device.

- This unit must be earthed.
- Do not turn on the power until all connections are securely made.
- If you are not using the DMX LOOP out socket ensure you use the DMX XLR terminator supplied.
- Always disconnect from the mains before replacing the fuse
- There are no user serviceable parts inside

### **Specifications**

| Power supply | 230Vac, 50Hz             |
|--------------|--------------------------|
| DMX input    | 1 x XLRM                 |
| DMX output   | 4 x XLRF (+ loop output) |
| Dimensions   | 248 x 165 x 70mm         |
| Weight       | 1.5kg                    |



This product is classed as Electrical or Electronic equipment and sho