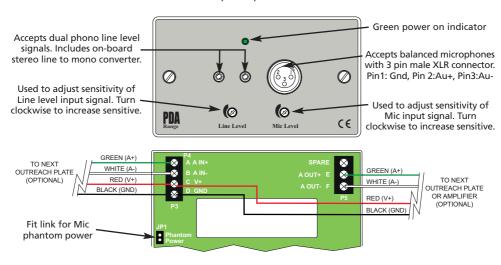

# **APXM/M** DUAL INPUT OUTREACH PLATE ( €

This unit must be installed by a suitably skilled and technically competent person.

The APXM/M combines the functions of the APXM microphone input and the APL phono input in a standard double gang size Outreach Plate. This simplifies the installation of microphone and phono inputs and gives a more attractive appearance than separate, side-by-side, single Outreach Plates. Whilst the microphone and phono inputs perform just like their single plate equivalents, the APXM/M counts as one of the total of ten plates permitted in an Outreach Plate installation.

## **Individual Adjustable Input Specifications**

|                        | Mic Input                | Phono Input     |
|------------------------|--------------------------|-----------------|
| Input signal level:    | -45dBu to -28dBu         | -12dBu to +6dBu |
| Gain control:          | -∞ to +45dB              | -∞ to +12dB     |
| Input impedance:       | 400Ω                     | >10KΩ           |
| Phantom volts:         | 11V/0V (link selectable) | n/a             |
| Signal to noise ratio: | >60dB                    | >71dB           |
| THD + noise:           | <0.1%                    | <0.1%           |