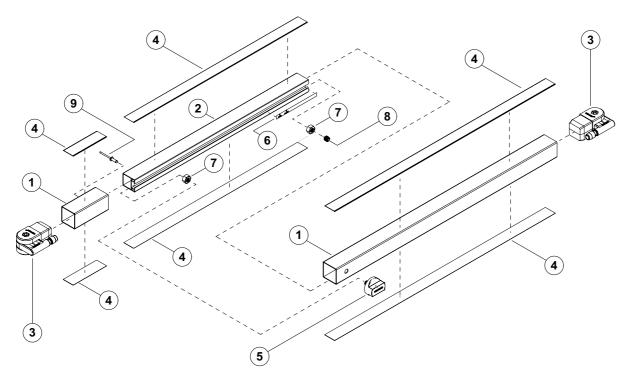

| Replacement part:             | CODE                |  |
|-------------------------------|---------------------|--|
| 3. Swivel-pin/cheek set       | SPWEN009; SPWEN010; |  |
| 3.1 Swivel-pin (loose)        | SPWEN001; SPWEN026; |  |
| 4.Cross bar Velcro repair kit | SPWEN027;           |  |
| 5. Knob M10x12                | 89350; 89351;       |  |

| Item name                              | Material info          |  |
|----------------------------------------|------------------------|--|
| 1. Aluminium tube 40x40 mm.            | powdercoated aluminium |  |
| Aluminium profile                      | anodized aluminium     |  |
| <ol><li>Swivel-pin/cheek set</li></ol> | plastic                |  |
| 4. Self-adheasive velcro 30 mm.        | plastic/glue           |  |
| 5. Knob                                | plastic/steel          |  |
| 6. Metric/Imperial sticker             | vinyl                  |  |
| 7. Nut M10                             | steel                  |  |
| 8. Socket head screw M10x10 mm.        | steel                  |  |
| 9. Rivet                               | aluminium              |  |